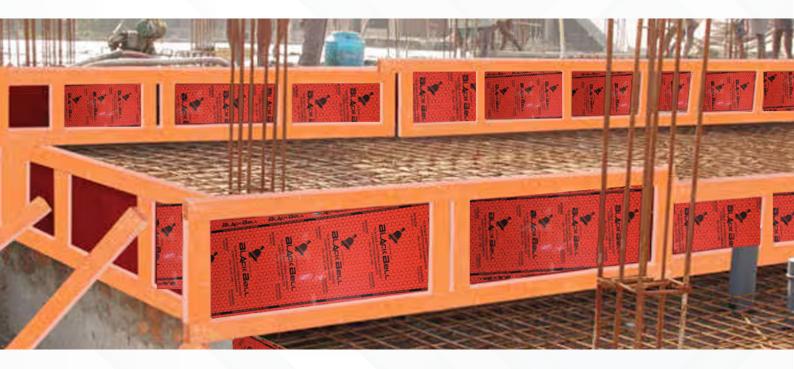

SHUTTERING PLYWOOD

## **SHUTTERING PLYWOOD**

Our shuttering plywood, also known as Red Ply, is crafted from 100% hardwood, ensuring exceptional durability and strength. Featuring a film face and all glue line construction, it is designed for high repetition use, outperforming the competition. Ideal for various construction needs, this plywood offers a reliable and economical solution with superior performance and longevity.

> 12MM 30KG 12MM 34KG CHEQUERED PLY