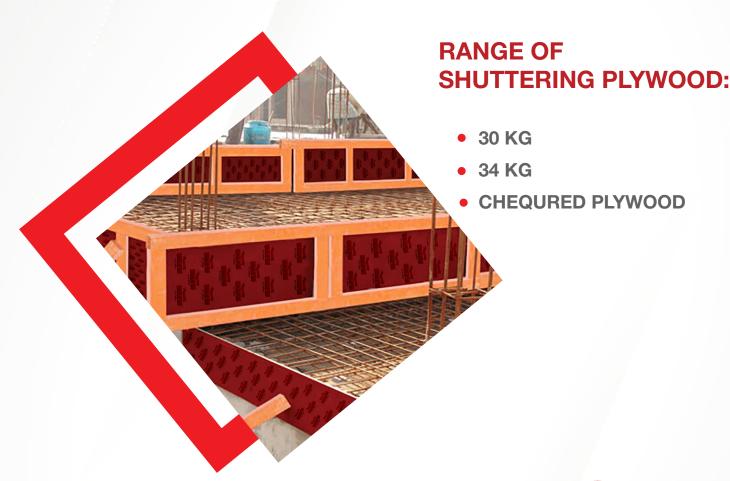

SHUTTERING PLYWOOD

## SHUTTERING PLYWOOD

At JAI MATA PLYWOOD, we proudly offer premium shuttering plywood engineered for the most demanding construction projects. Designed to excel in durability and weather resistance, our plywood endures even the harshest conditions, ensuring your formwork remains robust and dependable.

With ease of use as a standout feature, our plywood provides a practical and efficient solution for any construction site. Trust JAI MATA PLYWOOD for industry-leading shuttering plywood that consistently delivers superior performance, meeting all your structural needs with unmatched quality and reliability.