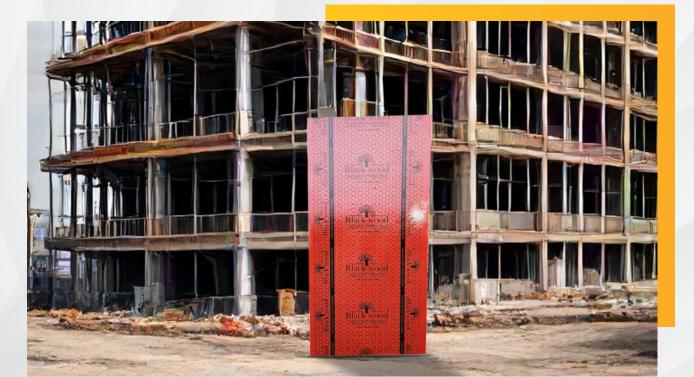

# SHUTTERING **PLYWOOD** <u>Black</u> wood

# **SHUTTERING PLYWOOD**

Our shuttering plywood, also known as Red Ply, is crafted from 100% hardwood, ensuring exceptional durability and strength. Featuring a film face and all glue line construction, it is designed for high repetition use, outperforming the competition. Ideal for various construction needs, this plywood offers a reliable and economical solution with superior performance and longevity.